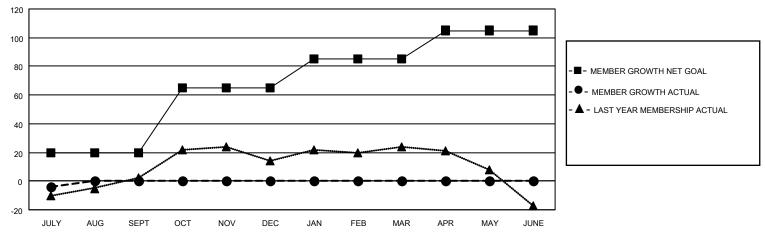

## MONTHLY MEMBERSHIP PROGRESS REPORT

LOCATION IOWA District 9 EC Results as of: 7/31/2022

| Clubs                 |               |           |               | Members               |                        |                         |                                                    |
|-----------------------|---------------|-----------|---------------|-----------------------|------------------------|-------------------------|----------------------------------------------------|
| RESULTS FOR 2022-2023 |               |           |               | RESULTS FOR 2022-2023 |                        |                         |                                                    |
| QUARTER               | NEW CLUB GOAL | NEW CLUBS | DROPPED CLUBS | QUARTER MEME          | BER GROWTH NET<br>GOAL | MEMBER GROWTH<br>ACTUAL | DROPPED<br>MEMBERS ACTUAL<br>(including transfers) |
| JULY/AUG/SEPT         | 0             | 0         | 0             | JULY/AUG/SEPT         | 20                     | 8                       | 12                                                 |
| OCT/NOV/DEC           | 1             | 0         | 0             | OCT/NOV/DEC           | 45                     | 0                       | 0                                                  |
| JAN/FEB/MAR           | 0             | 0         | 0             | JAN/FEB/MAR           | 20                     | 0                       | 0                                                  |
| APR/MAY/JUNE          | 0             | 0         | 0             | APR/MAY/JUNE          | 20                     | 0                       | 0                                                  |

## GOALS AND ACTUAL MEMBERS CUMULATIVE

| DROPPED CLUBS: 0 |    | 5 CLUBS OF 43 ADDED 1 OR  | GENDER DISTRIBUTION       |              |  |
|------------------|----|---------------------------|---------------------------|--------------|--|
|                  |    | MORE NEW MEMBERS          | MALE 835 (69.53%)         |              |  |
|                  |    |                           | FEMALE                    | 366 (30.47%) |  |
| DROPPED MEMBERS  |    |                           | NON BINARY                | 0 (0.00%)    |  |
|                  |    |                           | PREFER NOT TO ANSWER      | 0 (0.00%)    |  |
| DECEASED         | 2  |                           |                           | ,            |  |
| CLUB CANCELLED   | 0  | CLICK HERE FOR CUMULATIVE | TOTAL FAMILY UNIT MEMBERS | 320          |  |
| OTHER            | 10 | MEMBERSHIP DATA           |                           |              |  |
| TOTAL            | 12 |                           | FAMILY MEMBERS PAYING HAI | _F DUES 164  |  |
|                  |    |                           |                           |              |  |